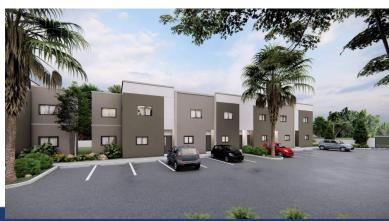

## YARL 1 BED + DEN #32 PHASE 2

Introducing George Town's newest, multi-phase residential community, YARL! With the incredible demand of Phase 1, we are now launching Phase 2! YARL is filled with amenities including a lovely pool area, pickleball court, gym, clubhouse and kids play area to name a few. This gated community is conveniently located on Linford Pierson Highway next to Downtown Reach.

# YARL 1 BED + DEN #32 PHASE 2

- Breakfast
- City Water
- Family Room
- Health Center
- Living Room
- Patio
- Refrigerator
- Storm Windows
- Washer/Dryer: Yes

- Cable TV
- Dining Area
- Fence
- Kitchen
- Microwave
- Pickle ball court
- Septic
- Stove: Electric

- Central AC
- Dishwasher
- Gym
- Kitchen area
- Oven: Yes
- Pool
- Stories: 1
- **Tennis**

### ADDITIONAL INFORMATION

| Furnished        | No  | Title        | YARL 1 BED + DEN #32<br>PHASE 2 | Class       | Pre-Construction |  |  |  |  |
|------------------|-----|--------------|---------------------------------|-------------|------------------|--|--|--|--|
| Total # of Units | 104 | Construction | Block                           | Floor Level | 2                |  |  |  |  |
| Stories          | 1   | Foundation   | Slab                            | Strata #    | 1                |  |  |  |  |
|                  |     |              |                                 |             |                  |  |  |  |  |
| RUNNING COSTS    |     |              |                                 |             |                  |  |  |  |  |