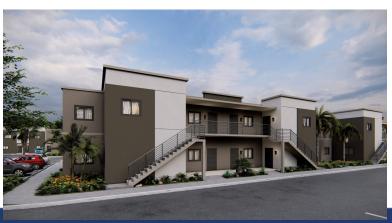

## YARL 1 BED + DEN #32 PHASE 2

Introducing George Town's newest, multi-phase residential community, YARL! With the incredible demand of Phase 1, we are now launching Phase 2! YARL is filled with amenities including a lovely pool area, pickleball court, gym, clubhouse and kids play area to name a few. This gated community is conveniently located on Linford Pierson Highway next to Downtown Reach.

# YARL 1 BED + DEN #32 PHASE 2

- Breakfast
- City Water
- Family Room
- Health Center
- Living Room
- Patio
- Refrigerator
- Storm Windows
- Washer/Dryer: Yes

- Cable TV
- Dining Area
- Fence
- Kitchen
- Microwave
- Pickle ball court
- Septic
- Stove: Electric

- Central AC
- Dishwasher
- Gym
- Kitchen area
- Oven: Yes
- Pool
- Stories: 1
- **Tennis**

### ADDITIONAL INFORMATION

| Furnished        | No  | Title        | YARL 1 BED + DEN #32<br>PHASE 2 | Class       | Pre-Construction |  |  |  |  |
|------------------|-----|--------------|---------------------------------|-------------|------------------|--|--|--|--|
| Total # of Units | 104 | Construction | Block                           | Floor Level | 2                |  |  |  |  |
| Stories          | 1   | Foundation   | Slab                            | Strata #    | 1                |  |  |  |  |
|                  |     |              |                                 |             |                  |  |  |  |  |
| RUNNING COSTS    |     |              |                                 |             |                  |  |  |  |  |