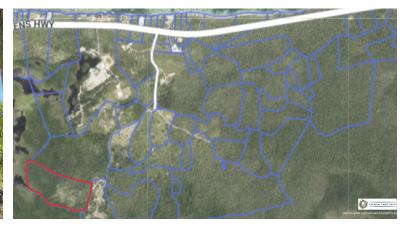

### 15 Acres Agricultural/Residential Land with Road Access

Nestled off Queens Highway in East End, this expansive 15-acre parcel of agricultural land presents a unique and rare find. Boasting convenient road access, this property presents many possibilities for agricultural enthusiasts.

### 15 Acres Agricultural/Residential Land with Road Access

### ADDITIONAL INFORMATION

Title 15 Acres Agricultural/Residential Land with Road AccessLand Certificate Not Issued