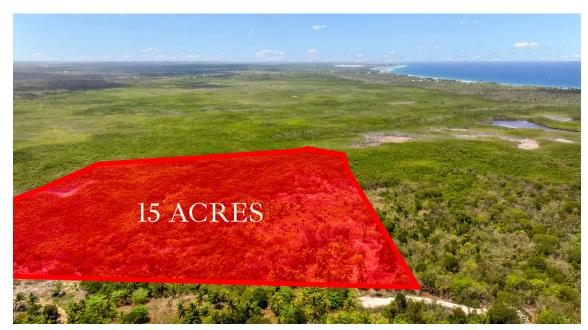

### 15 Acres Agricultural/Residential Land with Road Access

Nestled off Queens Highway in East End, this expansive 15-acre parcel of agricultural land presents a unique and rare find. Boasting convenient road access, this property presents many possibilities for agricultural enthusiasts.

Location: East End MLS: 417483

Contact James james.bovell@bovell.ky +1 (345) 945 4000

2024 © RE/MAX Cayman Islands. All rights reserved. Proud member of CIREBA.