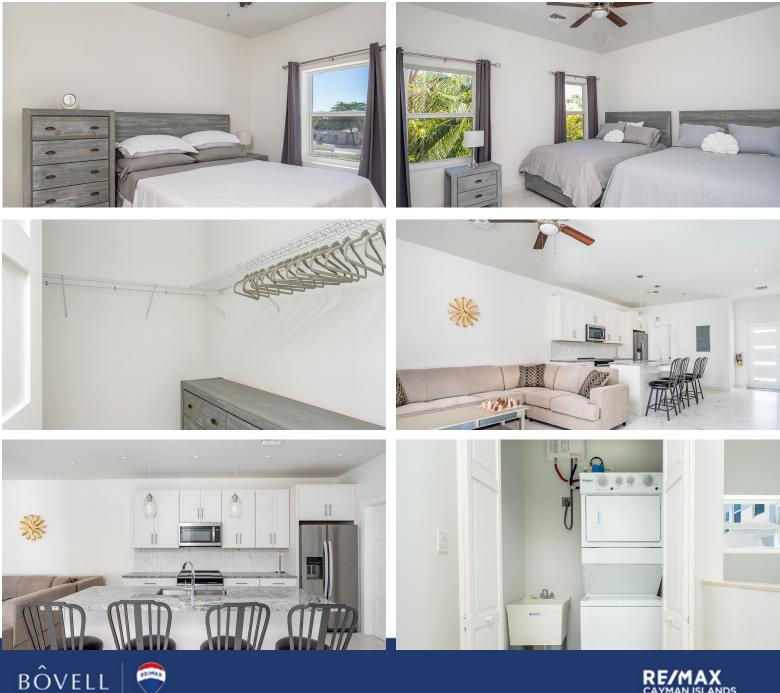

# The Point at Watercourse #7

The Point at Watercourse Road is a new development just off Northwest Point Road. This townhome is 2 bed 2.

Location: West Bay MLS: 417477 Built: 2021

Contact James james.bovell@bovell.ky +1 (345) 945 4000

### Cable TV Central AC City Water Dining Area Dishwasher Fence Furnished: Yes Kitchen Kitchen area Microwave **Oven:** Electric Pool Porch: Unscreened Refrigerator Septic Utility Room Washer/Dryer: Yes ADDITIONAL INFORMATION Furnished Title The Point at Watercourse #7 Class Yes Existing Land Certificate Not Issued Total # of Units Construction 12 ICF Foundation Floor Level Strata # 1 Slab TBD **RUNNING COSTS** Monthly Sewage in CI\$529.00 CI\$354.00 Yes Monthly Maintenance Maintenance Insurance Costs Costs Gardening in TV in AC in Yes Yes Yes Maintenance Maintenance Maintenance Costs Costs Costs Pest in Insurance Yes Yes Included in Maintenance Maintenance Costs