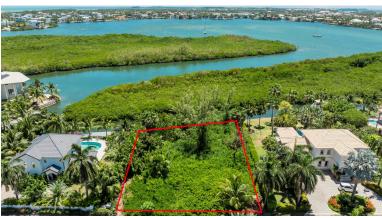

## FOR SALE USD\$2,995,000

Current

#### Yacht Club Land Parcel -Lighthouse Point







Nestled within the esteemed confines of the prestigious subdivision of Lighthouse Point, this canal front house lot offers a unique opportunity to build your dream waterfront residence. This prime lot enjoys a private position along the waters of a scenic canal, and the surrounding neighbourhood with upscale homes define the character of the area.

Location: Seven Mile Corridor

MLS: 417493



Contact James james.bovell@bovell.ky +1 (345) 945 4000



2024 © RE/MAX Cayman Islands. All rights reserved. Proud member of CIREBA.





# FOR SALE USD\$2,995,000

Current

### Yacht Club Land Parcel -Lighthouse Point















2024 © RE/MAX Cayman Islands. All rights reserved. Proud member of CIREBA.

RE/MAX CAYMAN ISLANDS



## FOR SALE USD\$2,995,000

Current

### Yacht Club Land Parcel -Lighthouse Point

#### ADDITIONAL INFORMATION

| Title Yacht Club Land Parcel - Lighthouse PointLand Certificate | Not Issued |
|-----------------------------------------------------------------|------------|
|-----------------------------------------------------------------|------------|

#### **RUNNING COSTS**

| Sewage in<br>Maintenance<br>Costs | No | AC in No<br>Maintenance<br>Costs           | Gardening in No<br>Maintenance<br>Costs | O |
|-----------------------------------|----|--------------------------------------------|-----------------------------------------|---|
| TV in<br>Maintenance<br>Costs     | No