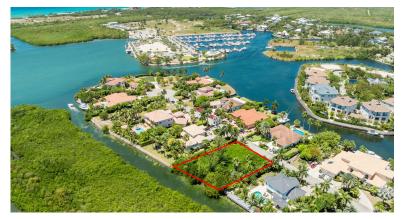

#### Yacht Club Land Parcel -Lighthouse Point

Nestled within the esteemed confines of the prestigious subdivision of Lighthouse Point, this canal front house lot offers a unique opportunity to build your dream waterfront residence. This prime lot enjoys a private position along the waters of a scenic canal, and the surrounding neighbourhood with upscale homes define the character of the area.

Location: Seven Mile Corridor

MLS: 417493

Contact James james.bovell@bovell.ky +1 (345) 945 4000

2024 © RE/MAX Cayman Islands. All rights reserved. Proud member of CIREBA.