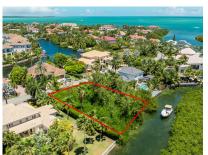

#### Yacht Club Land Parcel -Lighthouse Point

Nestled within the esteemed confines of the prestigious subdivision of Lighthouse Point, this canal front house lot offers a unique opportunity to build your dream waterfront residence. This prime lot enjoys a private position along the waters of a scenic canal, and the surrounding neighbourhood with upscale homes define the character of the area.

Location: Seven Mile Corridor

MLS: 417493

Contact James james.bovell@bovell.ky +1 (345) 945 4000

2024 © RE/MAX Cayman Islands. All rights reserved. Proud member of CIREBA.