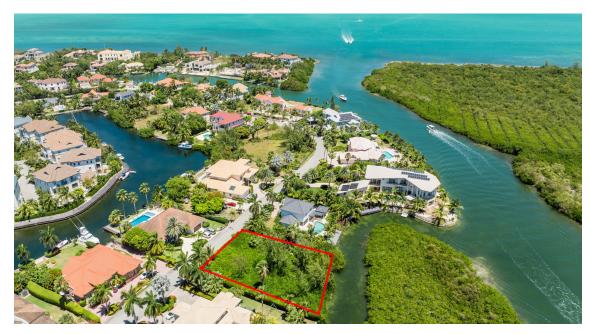

#### Yacht Club Land Parcel -Lighthouse Point

Nestled within the esteemed confines of the prestigious subdivision of Lighthouse Point, this canal front house lot offers a unique opportunity to build your dream waterfront residence. This prime lot enjoys a private position along the waters of a scenic canal, and the surrounding neighbourhood with upscale homes define the character of the area.

Location: Seven Mile Corridor

MLS: 417493

Contact James james.bovell@bovell.ky +1 (345) 945 4000

2024 © RE/MAX Cayman Islands. All rights reserved. Proud member of CIREBA.