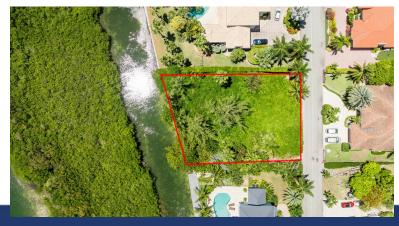

#### Yacht Club Land Parcel -Lighthouse Point

Nestled within the esteemed confines of the prestigious subdivision of Lighthouse Point, this canal front house lot offers a unique opportunity to build your dream waterfront residence. This prime lot enjoys a private position along the waters of a scenic canal, and the surrounding neighbourhood with upscale homes define the character of the area.

Location: Seven Mile Corridor

MLS: 417493

Contact James james.bovell@bovell.ky +1 (345) 945 4000

2024 © RE/MAX Cayman Islands. All rights reserved. Proud member of CIREBA.