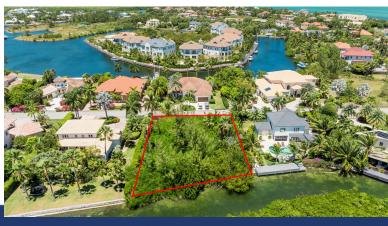

#### Yacht Club Land Parcel -Lighthouse Point

Nestled within the esteemed confines of the prestigious subdivision of Lighthouse Point, this canal front house lot offers a unique opportunity to build your dream waterfront residence. This prime lot enjoys a private position along the waters of a scenic canal, and the surrounding neighbourhood with upscale homes define the character of the area.

Location: Seven Mile Corridor

MLS: 417493

Contact James james.bovell@bovell.ky +1 (345) 945 4000

2024 © RE/MAX Cayman Islands. All rights reserved. Proud member of CIREBA.