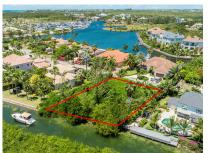

#### Yacht Club Land Parcel -Lighthouse Point

Nestled within the esteemed confines of the prestigious subdivision of Lighthouse Point, this canal front house lot offers a unique opportunity to build your dream waterfront residence. This prime lot enjoys a private position along the waters of a scenic canal, and the surrounding neighbourhood with upscale homes define the character of the area.

Location: Seven Mile Corridor

MLS: 417493

Contact James james.bovell@bovell.ky +1 (345) 945 4000

2024 © RE/MAX Cayman Islands. All rights reserved. Proud member of CIREBA.