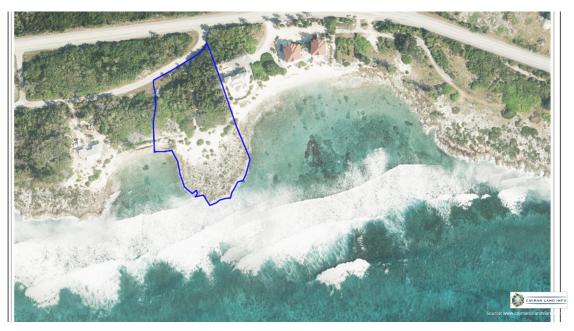

## Pisces Way Development Parcel

This rare Beach Resort Residential parcel on the seafront is an ideal development site. With 2.

Location: East End MLS: 417522

Contact James james.bovell@bovell.ky +1 (345) 945 4000