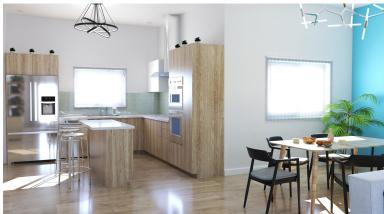

### Yarl 1 Bed + Den Unit #1 Phase 1 Assignment

- Central AC
- Gym

Strata #

Maintenance Costs

- Oven: Yes
- Stove: Electric

- **D**en
- Kitchen area
- Porch: Unscreened
- Washer/Dryer: Yes

- Dishwasher
- Microwave
- Refrigerator