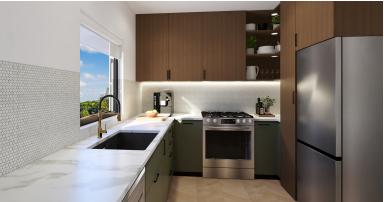

#### **Highpoint Residences #8**

- Central AC
- Dining Area
- Kitchen
- Microwave
- Pool
- Septic
- Stove: Gas

- City Water
- Dishwasher
- Kitchen area
- Oven: Yes
- Porch: Unscreened
- Sewer

Costs

Washer/Dryer: Yes

- Den
- Fence
- Living Room
- Patio
- Refrigerator
- Stories: 3