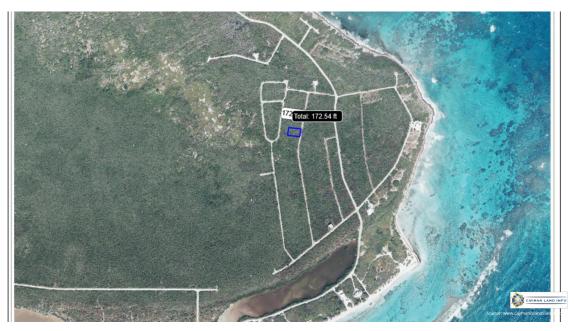

## Point of Sand Large Lot

Level Lot in Remote and Exclusive Point of Sand Area, With One of the Most Spectacular Beaches in the World! Large Lot at . 37acre.

Location: Little Cayman

MLS: 417593

Contact James james.bovell@bovell.ky +1 (345) 945 4000