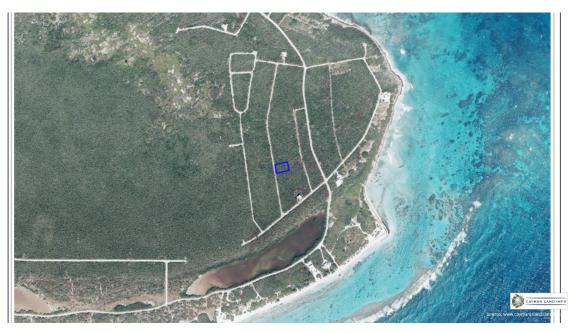

### Point of Sand Large Lot

Level Lot in Remote and Exclusive Point of Sand Area, With One of the Most Spectacular Beaches in the World! Large Lot at . 43acre.

Location: Little Cayman

MLS: 417596

Contact James james.bovell@bovell.ky +1 (345) 945 4000