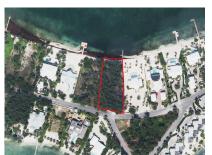

## RARE & LARGE Ocean Front Parcel in Kaibo

RARE LARGE OCEANFRONT PARCEL IN THE COVETED STARFISH POINT / KAIBO AREA OF RUM POINT. Nestled along the pristine shores of the Kaibo neighborhood at Starfish Point, this expansive parcel of land offers an unparalleled opportunity to craft your ideal property or vacation getaway.

### RARE & LARGE Ocean Front Parcel in Kaibo

Water Frontage