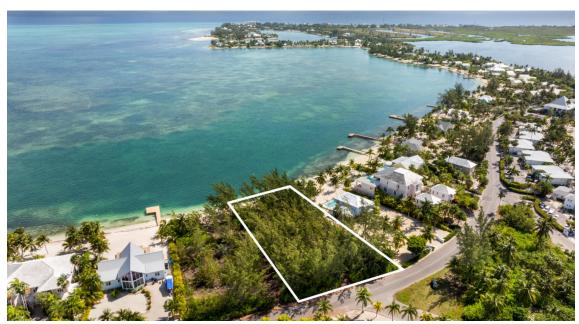

## RARE & LARGE Ocean Front Parcel in Kaibo

RARE LARGE OCEANFRONT PARCEL IN THE COVETED STARFISH POINT / KAIBO AREA OF RUM POINT. Nestled along the pristine shores of the Kaibo neighborhood at Starfish Point, this expansive parcel of land offers an unparalleled opportunity to craft your ideal property or vacation getaway.

### RARE & LARGE Ocean Front Parcel in Kaibo

Water Frontage