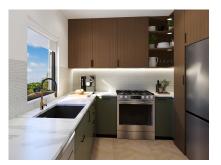

## Highpoint Residences #16 - End Unit!

- Central AC
- Kitchen
- Microwave
- Sewer

- City Water
- Kitchen area
- Oven: Yes
- Stove: Gas

- Dishwasher
- Living Room
- Refrigerator
- Washer/Dryer: Yes