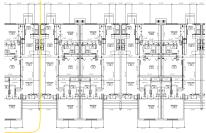

## The Landing Corner Unit - Pre-Construction

2 EAST ELEVATION
Scale: 18:1'6"

| 11 1 22    |       |  |          | 7      |
|------------|-------|--|----------|--------|
| ,          |       |  |          | b      |
|            |       |  |          |        |
| 1          |       |  | <u> </u> |        |
| \$1.000.00 | LLLL. |  |          | <br>10 |