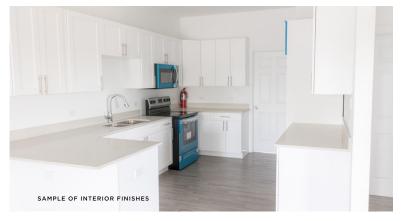

# The Landing Corner Unit - Pre-Construction

- Central AC
- Dining Area
- Kitchen area
- Oven: Electric
- Stories: 1

Costs

Pest in

Maintenance Costs

Washer/Dryer: Yes

- City Water
- Dishwasher
- Living Room
- Refrigerator

Costs

Storm Windows

- Den
- Kitchen
- Microwave
- Septic
- Stove: Electric

Maintenance