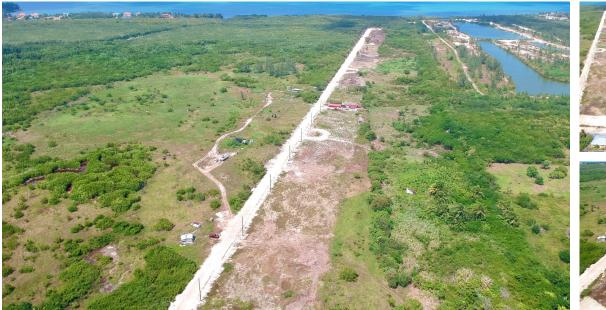

## White Orchid - New Savannah Community - L2

Introducing the newest single family home community in peaceful Savannah, White Orchid. Located off Hirst Road, this 38 lot community will be highly sought after.