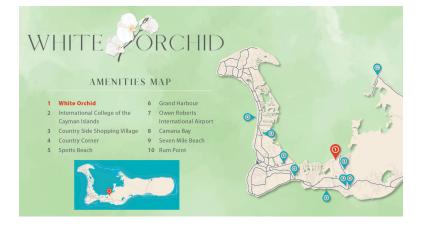

## White Orchid - New Savannah Community - L2

Introducing the newest single family home community in peaceful Savannah, White Orchid. Located off Hirst Road, this 38 lot community will be highly sought after.