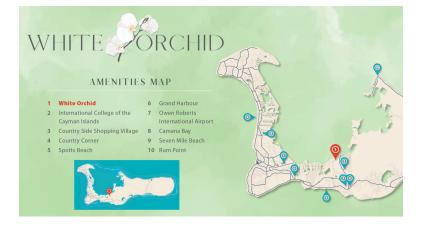

## White Orchid - New Savannah Community - L3

Introducing the newest single family home community in peaceful Savannah, White Orchid. Located off Hirst Road, this 38 lot community will be highly sought after.