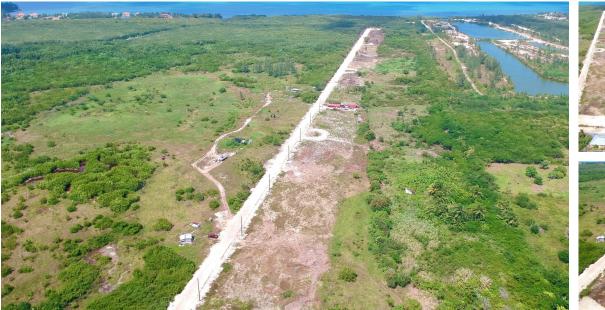

## White Orchid - New Savannah Community - L3

Introducing the newest single family home community in peaceful Savannah, White Orchid. Located off Hirst Road, this 38 lot community will be highly sought after.