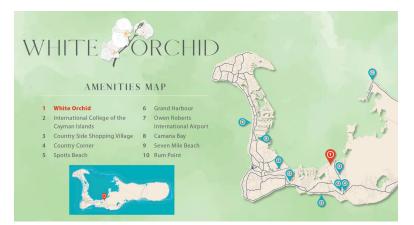

#### White Orchid - New Savannah Community - L4

Introducing the newest single family home community in peaceful Savannah, White Orchid. Located off Hirst Road, this 38 lot community will be highly sought after.