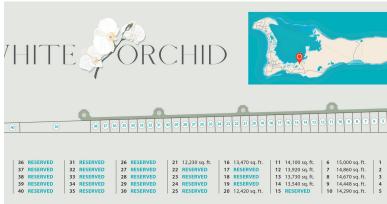

#### White Orchid - New Savannah Community - L4

Introducing the newest single family home community in peaceful Savannah, White Orchid. Located off Hirst Road, this 38 lot community will be highly sought after.

#### ADDITIONAL INFORMATION

| Title | White Orchid - New      | Class | Pre-Construction | Total # of Units | 31 |
|-------|-------------------------|-------|------------------|------------------|----|
|       | Savannah Community - L4 |       |                  |                  |    |