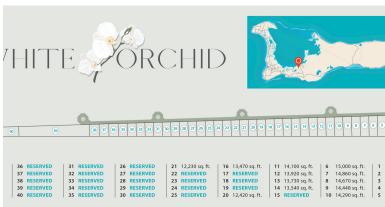

#### ADDITIONAL INFORMATION

| Title | White Orchid - New      | Class | Pre-Construction | Total # of Units | 31 |
|-------|-------------------------|-------|------------------|------------------|----|
|       | Savannah Community - L6 |       |                  |                  |    |