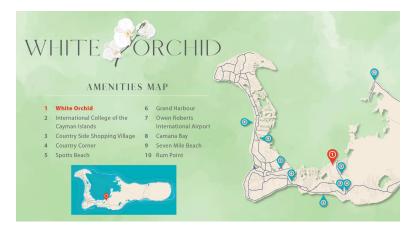

### White Orchid - New Savannah Community - L6

Introducing the newest single family home community in peaceful Savannah, White Orchid. Located off Hirst Road, this 38 lot community will be highly sought after.