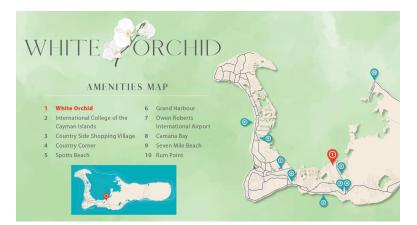

#### White Orchid - New Savannah Community - L7

Introducing the newest single family home community in peaceful Savannah, White Orchid. Located off Hirst Road, this 38 lot community will be highly sought after.