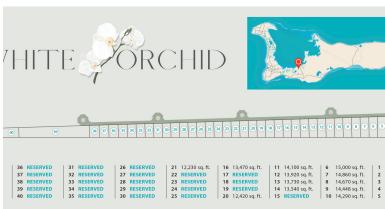

### White Orchid - New Savannah Community - L8

Introducing the newest single family home community in peaceful Savannah, White Orchid. Located off Hirst Road, this 38 lot community will be highly sought after.

#### ADDITIONAL INFORMATION

| Title | White Orchid - New      | Class | Pre-Construction | Total # of Units | 31 |
|-------|-------------------------|-------|------------------|------------------|----|
|       | Savannah Community - L8 |       |                  |                  |    |