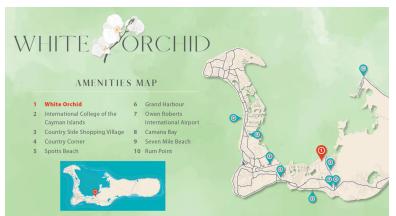

### White Orchid - New Savannah Community - L11

Introducing the newest single family home community in peaceful Savannah, White Orchid. Located off Hirst Road, this 38 lot community will be highly sought after.