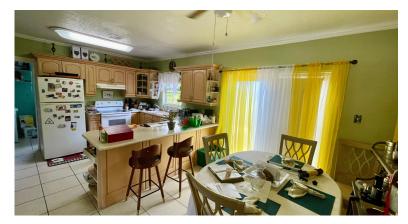

### 66 Ellicott Avenue (Savannah Family Home, 0.2872 Acre)

- Breakfast
- Dining Area
- Furnished: Yes
- Microwave
- Porch: Screened
- Split AC
- Utility Room

- Cable TV
- Family Room
- Kitchen
- Oven: Yes
- Refrigerator
- Stories: 1
- Washer/Dryer: Yes

- City Water
- Fence
- Kitchen area
- Patio
- Septic
- Stove: Electric