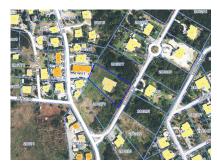

### Savannah, Oleander Estates 0.9821 acre Parcel

Oleander Estates/Drive subdivision is located off Hirst Road in Newlands and offers 0. 9821 acres with restrictive agreements in place.

Location: Savannah MLS: 417887

# Savannah, Oleander Estates 0.9821 acre Parcel