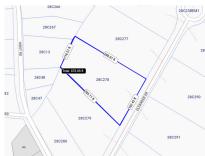

### Savannah, Oleander Estates 0.9821 acre Parcel

Oleander Estates/Drive subdivision is located off Hirst Road in Newlands and offers 0. 9821 acres with restrictive agreements in place.

Location: Savannah MLS: 417887

# Savannah, Oleander Estates 0.9821 acre Parcel