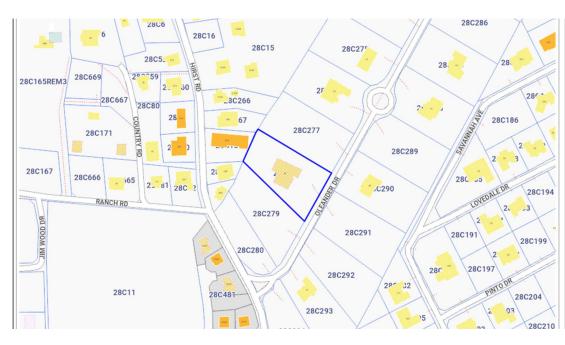

### Savannah, Oleander Estates 0.9821 acre Parcel

Oleander Estates/Drive subdivision is located off Hirst Road in Newlands and offers 0. 9821 acres with restrictive agreements in place.

Location: Savannah MLS: 417887

# Savannah, Oleander Estates 0.9821 acre Parcel