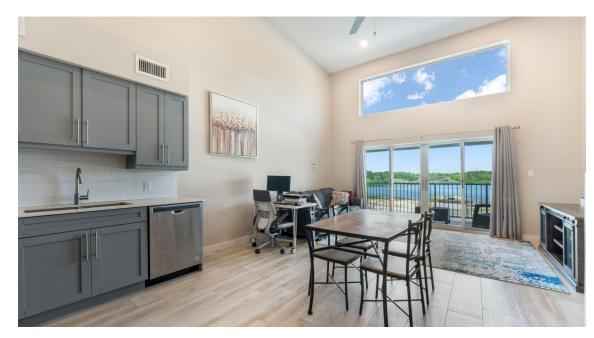

## Downtown Reach 2 Bedroom Top Floor

Modern and recently built 2 bed, 2 bath condo at Downtown Reach, close to George Town, SMB and close to Grand Harbour and Harbour Walk facilities. Gated complex with pool and on site gym, allocated parking and well run strata.

## Downtown Reach 2 Bedroom Top Floor

- BBQ
- Central AC
- Dishwasher
- Gym
- Living Room
- Oven: Electric
- Porch: Unscreened
- Septic
- Storm Windows
- Washer/Dryer: Yes

- Breakfast
- City Water
- Fence
- Kitchen
- Microwave
- Patio
- Refrigerator
- Smart Home Monitoring
- Stove: Electric

- Cable TV
- Dining Area
- Furnished: Yes
- Kitchen area
- Outside kitchen
- Pool
- Security
- Stories: 2
- Utility Room