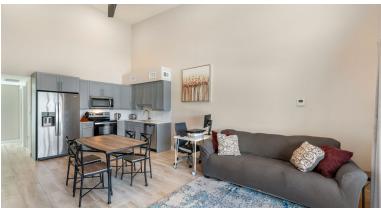

## Downtown Reach 2 Bedroom Top Floor

Modern and recently built 2 bed, 2 bath condo at Downtown Reach, close to George Town, SMB and close to Grand Harbour and Harbour Walk facilities. Gated complex with pool and on site gym, allocated parking and well run strata.

## Downtown Reach 2 Bedroom Top Floor

- BBQ
- Central AC
- Dishwasher
- Gym
- Living Room
- Oven: Electric
- Porch: Unscreened
- Septic
- Storm Windows
- Washer/Dryer: Yes

- Breakfast
- City Water
- Fence
- Kitchen
- Microwave
- Patio
- Refrigerator
- Smart Home Monitoring
- Stove: Electric

- Cable TV
- Dining Area
- Furnished: Yes
- Kitchen area
- Outside kitchen
- Pool
- Security
- Stories: 2
- Utility Room