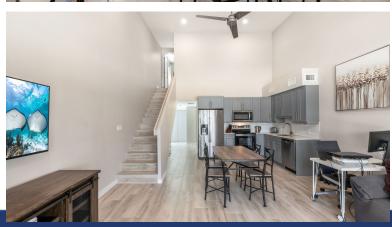

## Downtown Reach 2 Bedroom Top Floor

Modern and recently built 2 bed, 2 bath condo at Downtown Reach, close to George Town, SMB and close to Grand Harbour and Harbour Walk facilities. Gated complex with pool and on site gym, allocated parking and well run strata.

## Downtown Reach 2 Bedroom Top Floor

- BBQ
- Central AC
- Dishwasher
- Gym
- Living Room
- Oven: Electric
- Porch: Unscreened
- Septic
- Storm Windows
- Washer/Dryer: Yes

- Breakfast
- City Water
- Fence
- Kitchen
- Microwave
- Patio
- Refrigerator
- Smart Home Monitoring
- Stove: Electric

- Cable TV
- Dining Area
- Furnished: Yes
- Kitchen area
- Outside kitchen
- Pool
- Security
- Stories: 2
- Utility Room