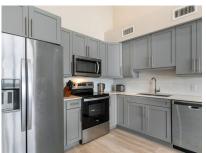

## Downtown Reach 2 Bedroom Top Floor

Modern and recently built 2 bed, 2 bath condo at Downtown Reach, close to George Town, SMB and close to Grand Harbour and Harbour Walk facilities. Gated complex with pool and on site gym, allocated parking and well run strata.

## Downtown Reach 2 Bedroom Top Floor

- BBQ
- Central AC
- Dishwasher
- Gym
- Living Room
- Oven: Electric
- Porch: Unscreened
- Septic
- Storm Windows
- Washer/Dryer: Yes

- Breakfast
- City Water
- Fence
- Kitchen
- Microwave
- Patio
- Refrigerator
- Smart Home Monitoring
- Stove: Electric

- Cable TV
- Dining Area
- Furnished: Yes
- Kitchen area
- Outside kitchen
- Pool
- Security
- Stories: 2
- Utility Room