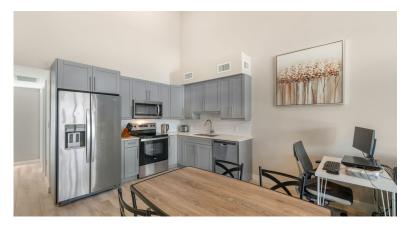

## Downtown Reach 2 Bedroom Top Floor

Modern and recently built 2 bed, 2 bath condo at Downtown Reach, close to George Town, SMB and close to Grand Harbour and Harbour Walk facilities. Gated complex with pool and on site gym, allocated parking and well run strata.

## Downtown Reach 2 Bedroom Top Floor

- BBQ
- Central AC
- Dishwasher
- Gym
- Living Room
- Oven: Electric
- Porch: Unscreened
- Septic
- Storm Windows
- Washer/Dryer: Yes

- Breakfast
- City Water
- Fence
- Kitchen
- Microwave
- Patio
- Refrigerator
- Smart Home Monitoring
- Stove: Electric

- Cable TV
- Dining Area
- Furnished: Yes
- Kitchen area
- Outside kitchen
- Pool
- Security
- Stories: 2
- Utility Room