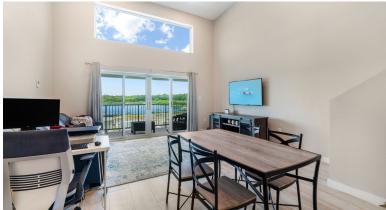

## Downtown Reach 2 Bedroom Top Floor

Modern and recently built 2 bed, 2 bath condo at Downtown Reach, close to George Town, SMB and close to Grand Harbour and Harbour Walk facilities. Gated complex with pool and on site gym, allocated parking and well run strata.

## Downtown Reach 2 Bedroom Top Floor

- BBQ
- Central AC
- Dishwasher
- Gym
- Living Room
- Oven: Electric
- Porch: Unscreened
- Septic
- Storm Windows
- Washer/Dryer: Yes

- Breakfast
- City Water
- Fence
- Kitchen
- Microwave
- Patio
- Refrigerator
- Smart Home Monitoring
- Stove: Electric

- Cable TV
- Dining Area
- Furnished: Yes
- Kitchen area
- Outside kitchen
- Pool
- Security
- Stories: 2
- Utility Room