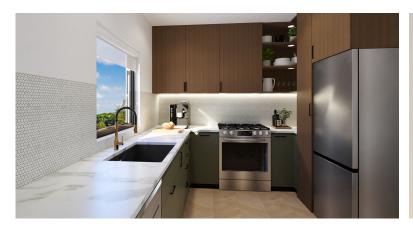

### Highpoint Residences #27

- Central AC
- Kitchen
- Microwave
- Sewer

- City Water
- Kitchen area
- Oven: Yes
- Stove: Gas

- Dishwasher
- Living Room
- Refrigerator
- Washer/Dryer: Yes