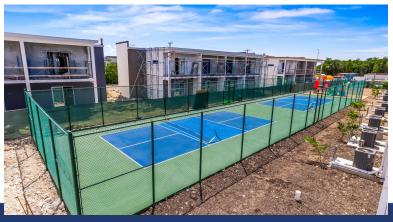

## YARL 1 BED + DEN #104 PHASE 3

- Breakfast
- City Water
- Family Room
- Health Center
- Living Room
- Patio
- Refrigerator
- Storm Windows
- Washer/Dryer: Yes

- Cable TV
- Dining Area
- Fence
- Kitchen
- Microwave
- Pickle ball court
- Septic
- Stove: Electric

- Central AC
- Dishwasher
- Gym
- Kitchen area
- Oven: Yes
- Pool
- Stories: 1
- Tennis

AC in