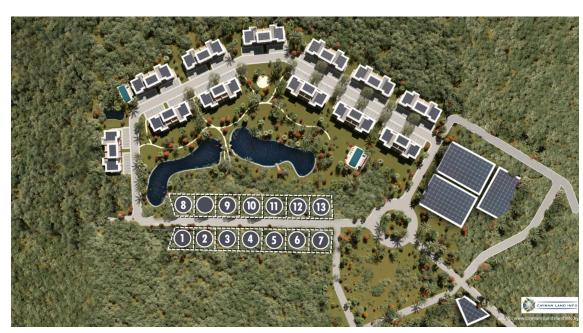

# Pristine Lower Valley Lots - #2

Well located, small development site of only 12 lots in a pristine area of Lower Valley. Private and tranquil location, just off of Shamrock Road in a quiet area.

Location: Savannah / Lower Valley