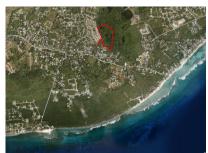

# Pristine Lower Valley Lots - #2

Well located, small development site of only 12 lots in a pristine area of Lower Valley. Private and tranquil location, just off of Shamrock Road in a quiet area.

Location: Savannah / Lower Valley