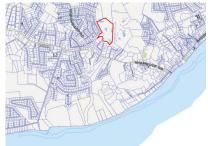

# Pristine Lower Valley Lots - #2

Well located, small development site of only 12 lots in a pristine area of Lower Valley. Private and tranquil location, just off of Shamrock Road in a quiet area.

Location: Savannah / Lower Valley