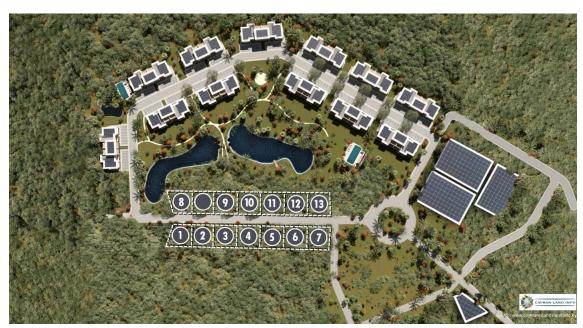

# Pristine Lower Valley Lots - #4

Well located, small development site of only 12 lots in a pristine area of Lower Valley. Private and tranquil location, just off of Shamrock Road in a quiet area.

Location: Savannah / Lower Valley