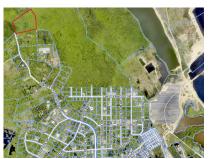

### Harvey Stephenson Drive Development Land

Unique parcel, 6. 5 acres high elevation nestled in Lookout Gardens at the end of Harvey Stephenson Drive.

Location: Bodden Town

MLS: 417974

Contact James james.bovell@bovell.ky +1 (345) 945 4000

# Harvey Stephenson Drive Development Land

## Harvey Stephenson Drive Development Land