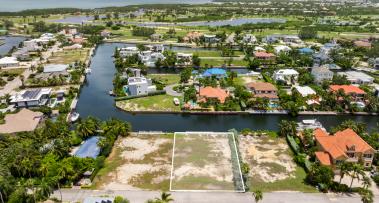

### GALWAY QUAY, CRYSTAL HARBOUR PARCEL | 0.35 ACRES

This incredible canal front 0. 35-acre lot is situated on Galway Quay, in the neighborhood of the prestigious Crystal Harbour.

Location: Seven Mile Corridor

### GALWAY QUAY, CRYSTAL HARBOUR PARCEL | 0.35 ACRES

| <ul><li>Dock</li></ul> | • | Water Frontage |
|------------------------|---|----------------|
|------------------------|---|----------------|