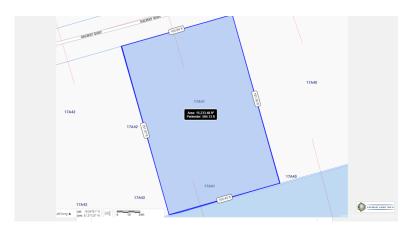

### GALWAY QUAY, CRYSTAL HARBOUR PARCEL | 0.35 ACRES

This incredible canal front 0. 35-acre lot is situated on Galway Quay, in the neighborhood of the prestigious Crystal Harbour.

Location: Seven Mile Corridor

#### ADDITIONAL INFORMATION

Aprx Water Frontage

Title

GALWAY QUAY, CRYSTAL
Yes
HARBOUR PARCEL | 0.35
Water Frontage
ACRES