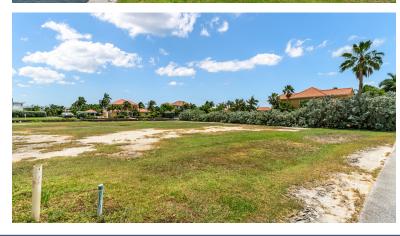

### GALWAY QUAY, CRYSTAL HARBOUR PARCEL | 0.35 ACRES

This incredible canal front 0. 35-acre lot is situated on Galway Quay, in the neighborhood of the prestigious Crystal Harbour.

Location: Seven Mile Corridor

### GALWAY QUAY, CRYSTAL HARBOUR PARCEL | 0.35 ACRES

| <ul><li>Dock</li></ul> | • | Water Frontage |
|------------------------|---|----------------|
|------------------------|---|----------------|

#### ADDITIONAL INFORMATION

Aprx Water Frontage

Title

GALWAY QUAY, CRYSTAL
Yes
HARBOUR PARCEL | 0.35
Water Frontage
ACRES