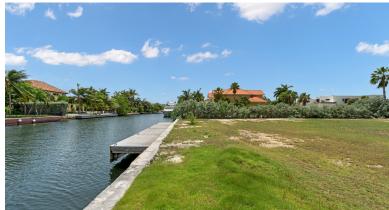

### GALWAY QUAY, CRYSTAL HARBOUR PARCEL | 0.35 ACRES

| <ul><li>Dock</li></ul> | • | Water Frontage |
|------------------------|---|----------------|
|------------------------|---|----------------|