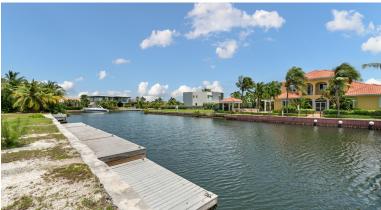

### GALWAY QUAY, CRYSTAL HARBOUR PARCEL | 0.35 ACRES

| <ul><li>Dock</li></ul> | • | Water Frontage |
|------------------------|---|----------------|
|------------------------|---|----------------|