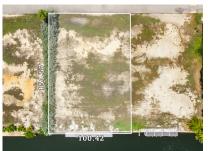

### GALWAY QUAY, CRYSTAL HARBOUR PARCEL | 0.35 ACRES

This incredible canal front 0. 35-acre lot is situated on Galway Quay, in the neighborhood of the prestigious Crystal Harbour.

Location: Seven Mile Corridor

#### ADDITIONAL INFORMATION

Aprx Water Frontage

Title

GALWAY QUAY, CRYSTAL
Yes
HARBOUR PARCEL | 0.35
Water Frontage
ACRES