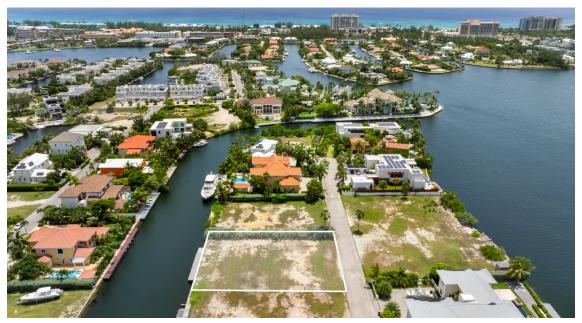

### GALWAY QUAY, CRYSTAL HARBOUR PARCEL | 0.35 ACRES

This incredible canal front 0. 35-acre lot is situated on Galway Quay, in the neighborhood of the prestigious Crystal Harbour.

Location: Seven Mile Corridor

### GALWAY QUAY, CRYSTAL HARBOUR PARCEL | 0.35 ACRES

| <ul><li>Dock</li></ul> | • | Water Frontage |
|------------------------|---|----------------|
|------------------------|---|----------------|

#### ADDITIONAL INFORMATION

Aprx Water Frontage

Title

GALWAY QUAY, CRYSTAL
Yes
HARBOUR PARCEL | 0.35
Water Frontage
ACRES