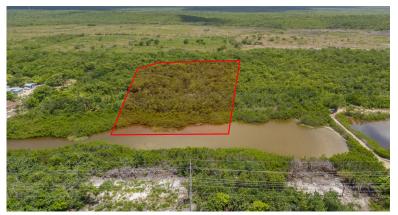

### North Side Acreage - Medium Density Residential

Discover an incredible opportunity to develop your vision on this expansive 1. 55-acre parcel of raw land, perfectly situated in close proximity to Rum Point.

## North Side Acreage - Medium Density Residential