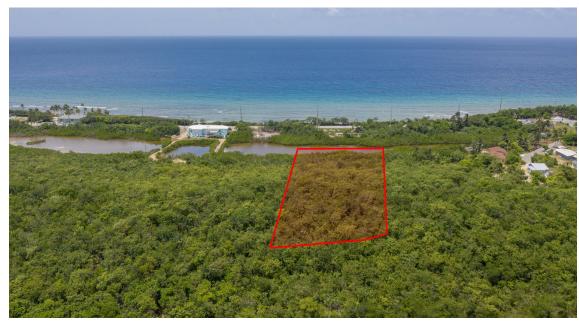

### North Side Acreage - Medium Density Residential

Discover an incredible opportunity to develop your vision on this expansive 1. 55-acre parcel of raw land, perfectly situated in close proximity to Rum Point.

Location: North Side

MLS: 418032

Contact James james.bovell@bovell.ky +1 (345) 945 4000

2024 © RE/MAX Cayman Islands. All rights reserved. Proud member of CIREBA.