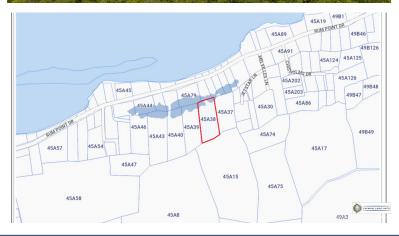

### North Side Acreage - Medium Density Residential

Discover an incredible opportunity to develop your vision on this expansive 1. 55-acre parcel of raw land, perfectly situated in close proximity to Rum Point.

Location: North Side

MLS: 418032

Contact James james.bovell@bovell.ky +1 (345) 945 4000

2024 © RE/MAX Cayman Islands. All rights reserved. Proud member of CIREBA.

#### ADDITIONAL INFORMATION

Title North Side Acreage - Medium Density Residential Land Certificate Not Issued