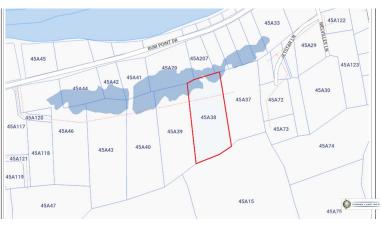

### North Side Acreage - Medium Density Residential

Discover an incredible opportunity to develop your vision on this expansive 1. 55-acre parcel of raw land, perfectly situated in close proximity to Rum Point.

Location: North Side

MLS: 418032

Contact James james.bovell@bovell.ky +1 (345) 945 4000

2024 © RE/MAX Cayman Islands. All rights reserved. Proud member of CIREBA.

#### ADDITIONAL INFORMATION

Title North Side Acreage - Medium Density Residential Land Certificate Not Issued