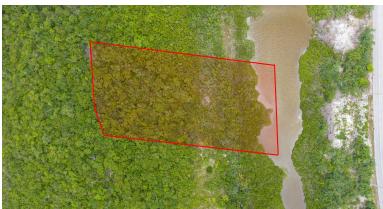

### North Side Acreage - Medium Density Residential

Discover an incredible opportunity to develop your vision on this expansive 1. 55-acre parcel of raw land, perfectly situated in close proximity to Rum Point.

## North Side Acreage - Medium Density Residential