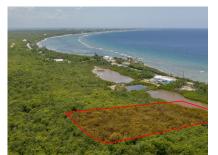

### North Side Acreage - Medium Density Residential

Discover an incredible opportunity to develop your vision on this expansive 1. 55-acre parcel of raw land, perfectly situated in close proximity to Rum Point.

Location: North Side

MLS: 418032

Contact James james.bovell@bovell.ky +1 (345) 945 4000

2024 © RE/MAX Cayman Islands. All rights reserved. Proud member of CIREBA.