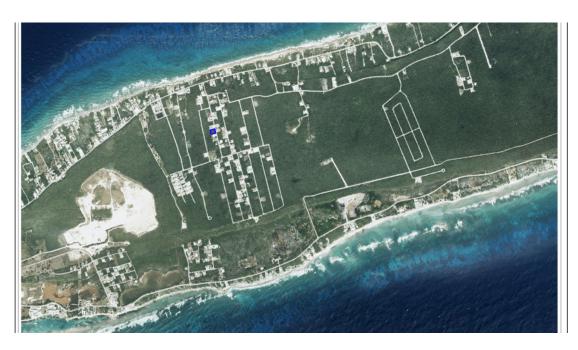

## Cayman Brac Residential Land

Perfect residential land in an up and coming and established neighborhood. With over 22' in elevation this property offers constant breezes and wonderful opportunities for ocean vistas.

Location: Cayman Brac

MLS: 418057

Contact James james.bovell@bovell.ky +1 (345) 945 4000

2024 © RE/MAX Cayman Islands. All rights reserved. Proud member of CIREBA.