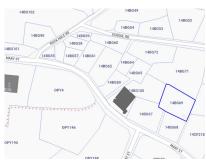

# Mary Street Commercial Parcel

Sought after Mary Street parcel for parking, storage or staging. Access between JEC and Home & Outdoor Furniture Store.

Location: George Town

MLS: 418126

Contact James james.bovell@bovell.ky +1 (345) 945 4000