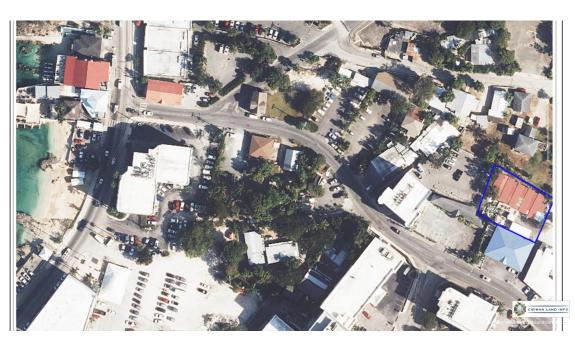

# Mary Street Commercial Parcel

Sought after Mary Street parcel for parking, storage or staging. Access between JEC and Home & Outdoor Furniture Store.

Location: George Town

MLS: 418126

Contact James james.bovell@bovell.ky +1 (345) 945 4000