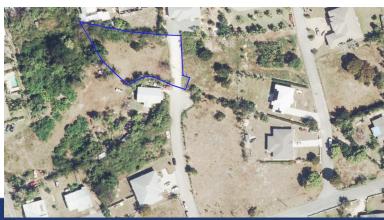

### West Bay 0.4584 Acres High Density Residential w/ Approved Plans and Red Card

DEVELOPERS DREAMThis is an absolutely turn-key winner of an opportunity! Located on a quiet cul-de-sac off Birch Tree Hill is 0. 4584 Acres of High Density Residential Land w/ Approved Plans and Red Card.

## West Bay 0.4584 Acres High Density Residential w/ Approved Plans and Red Card