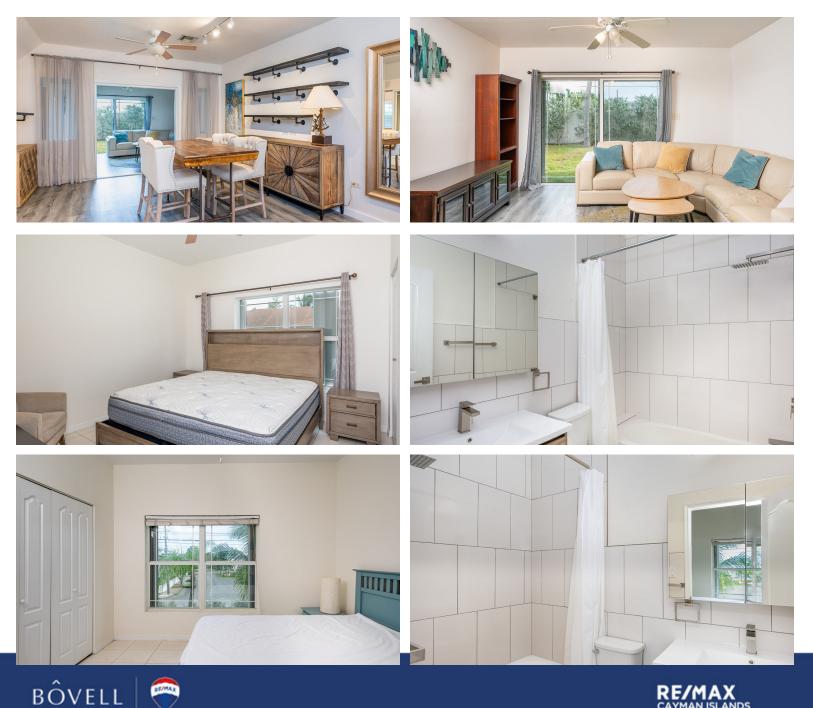

### Palm Gardens Corner Unit, 3-bed, 3-bath + Den

Welcome to Palm Gardens Unit 5, a well-appointed corner unit offering 3 bedrooms, 3 bathrooms, and a versatile den space that could be used as a home office, media room or children's playroom. This home features a fully renovated kitchen with modern appliances and upgraded bathrooms.

# Palm Gardens Corner Unit, 3-bed, 3-bath + Den

| KYD\$539,00 |
|-------------|
| Current     |

FOR SALE

- Dining Area
- Fence
- Kitchen area
- Oven: Yes
- Septic
- Utility Room

- Den
  Family Room
  Hurricane Shutters
  Multi-Zone AC
  Refrigerator
  Stove: Electric
  - Stove. Electric

| Furnished        | Yes | Title        | Palm Gardens Corner Unit, | Class            | Existing   |
|------------------|-----|--------------|---------------------------|------------------|------------|
|                  |     |              | 3-bed, 3-bath + Den       |                  |            |
| Total # of Units | 15  | Construction | Block                     | Land Certificate | Not Issued |
| Stories          | 2   | Foundation   | Slab                      | Strata #         | 401        |
|                  |     |              |                           |                  |            |