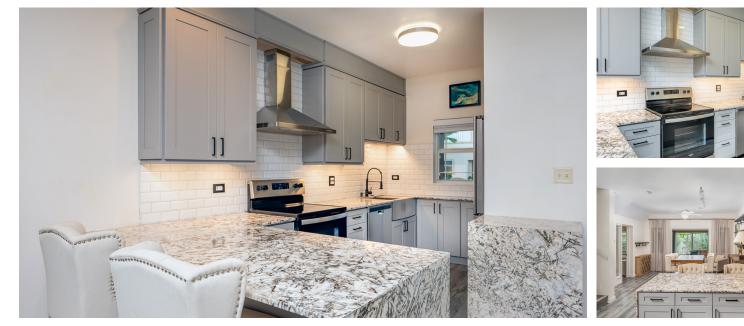

### Palm Gardens Corner Unit, 3-bed, 3-bath + Den

Welcome to Palm Gardens Unit 5, a well-appointed corner unit offering 3 bedrooms, 3 bathrooms, and a versatile den space that could be used as a home office, media room or children's playroom. This home features a fully renovated kitchen with modern appliances and upgraded bathrooms.

# Palm Gardens Corner Unit, 3-bed, 3-bath + Den

| KYD\$539,00 |
|-------------|
| Current     |

FOR SALE

- Dining Area
- Fence
- Kitchen area
- Oven: Yes
- Septic
- Utility Room

- Den
  Family Room
  Hurricane Shutters
  Multi-Zone AC
  Refrigerator
  Stove: Electric
  - Stove. Electric

| Furnished        | Yes | Title        | Palm Gardens Corner Unit, | Class            | Existing   |
|------------------|-----|--------------|---------------------------|------------------|------------|
|                  |     |              | 3-bed, 3-bath + Den       |                  |            |
| Total # of Units | 15  | Construction | Block                     | Land Certificate | Not Issued |
| Stories          | 2   | Foundation   | Slab                      | Strata #         | 401        |
|                  |     |              |                           |                  |            |