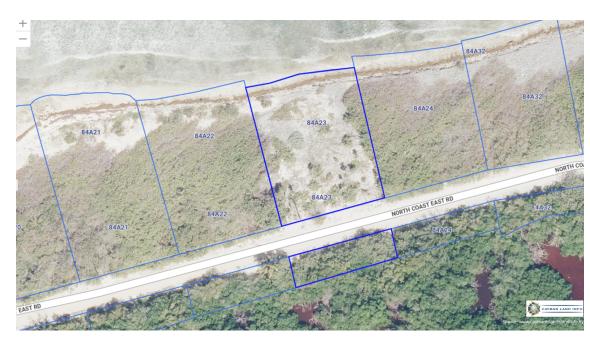

### LITTLE CAYMAN SANDY BEACHFRONT PARCEL | NORTH COAST EAST ROAD

Impressive 0. 53-acre beachfront sandy parcel in Little Cayman offers a rare investment opportunity to build your dream family home.

Location: Little Cayman

# LITTLE CAYMAN SANDY BEACHFRONT PARCEL | NORTH COAST EAST ROAD

Water Frontage

### ADDITIONAL INFORMATION

| Aprx Water<br>Frontage | 107 | Title | LITTLE CAYMAN SANDY   |                | Yes |
|------------------------|-----|-------|-----------------------|----------------|-----|
|                        |     |       | BEACHFRONT PARCEL     | Water Frontage |     |
|                        |     |       | NORTH COAST EAST ROAD |                |     |