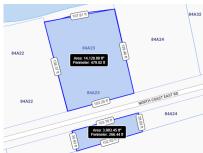

### LITTLE CAYMAN SANDY BEACHFRONT PARCEL | NORTH COAST EAST ROAD

Impressive 0. 53-acre beachfront sandy parcel in Little Cayman offers a rare investment opportunity to build your dream family home.

Location: Little Cayman

# LITTLE CAYMAN SANDY BEACHFRONT PARCEL | NORTH COAST EAST ROAD

Water Frontage

### ADDITIONAL INFORMATION

| Aprx Water<br>Frontage | 107 | Title | LITTLE CAYMAN SANDY   |                | Yes |
|------------------------|-----|-------|-----------------------|----------------|-----|
|                        |     |       | BEACHFRONT PARCEL     | Water Frontage |     |
|                        |     |       | NORTH COAST EAST ROAD |                |     |