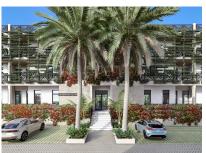

## FOR SALE KYD\$959,600

Current

### Landmark Square II – PH8 (Type A-PH Penthouse)







Welcome to Landmark Square, an exclusive residential development nestled in the heart of the Seven Mile Beach corridor. This prime location offers a blend of luxury living with the convenience of on-site retail units on the ground floor.

Location: Seven Mile Corridor

MLS: 418176 Built: 2026



Contact James james.bovell@bovell.ky +1 (345) 945 4000







# FOR SALE KYD\$959,600

Current

### Landmark Square II – PH8 (Type A-PH Penthouse)















2024 © RE/MAX Cayman Islands. All rights reserved. Proud member of CIREBA.





### **FOR SALE** KYD\$959,600

Current

### Landmark Square II - PH8 (Type A-PH Penthouse)

- Breakfast
- City Water
- Dishwasher
- Gym
- Microwave
- Refrigerator
- Stories: 1
- Washer/Dryer: Yes

- Cable TV
- Den
- Elevator
- Kitchen
- Oven: Electric
- Secur