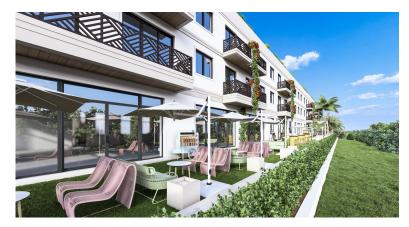

### Landmark Square II - PH8 (Type A-PH Penthouse)

- Breakfast
- City Water
- Dishwasher
- Gym
- Microwave
- Refrigerator
- Stories: 1
- Washer/Dryer: Yes

- Cable TV
- Den
- Elevator
- Kitchen
- Oven: Electric
- Security
- Storm Windows

- Central AC
- Dining Area
- Generator
- Kitchen area
- Pool
- Smart Home Monitoring
- Stove: Electric