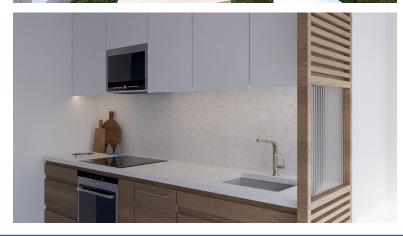

### Landmark Square II - PH8 (Type A-PH Penthouse)

- Breakfast
- City Water
- Dishwasher
- Gym
- Microwave
- Refrigerator
- Stories: 1
- Washer/Dryer: Yes

- Cable TV
- Den
- Elevator
- Kitchen
- Oven: Electric
- Security
- Storm Windows

- Central AC
- Dining Area
- Generator
- Kitchen area
- Pool
- Smart Home Monitoring
- Stove: Electric