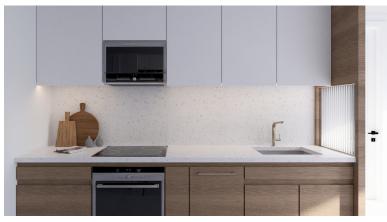

### Landmark Square II - PH8 (Type A-PH Penthouse)

- Breakfast
- City Water
- Dishwasher
- Gym
- Microwave
- Refrigerator
- Stories: 1
- Washer/Dryer: Yes

- Cable TV
- Den
- Elevator
- Kitchen
- Oven: Electric
- Security
- Storm Windows

- Central AC
- Dining Area
- Generator
- Kitchen area
- Pool
- Smart Home Monitoring
- Stove: Electric