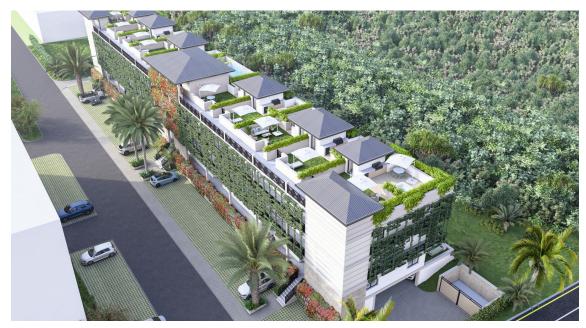

## Landmark Square II – A5 (Type A Residence)

Welcome to Landmark Square, an exclusive residential development nestled in the heart of the Seven Mile Beach corridor. This prime location offers a blend of luxury living with the convenience of on-site retail units on the ground floor.

## Landmark Square II – A5 (Type A Residence)

- Breakfast
- City Water
- Dishwasher
- Gym
- Microwave
- Refrigerator
- Stories: 1

Maintenance

Washer/Dryer: Yes

- Cable TV
- Den
- Elevator
- Kitchen
- Oven: Electric
- Security
- Storm Windows

- Central AC
- Dining Area
- Generator
- Kitchen area
- Pool
- Smart Home Monitoring

**Pre-Construction** 

Stove: Electric