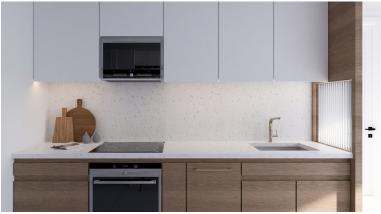

### Landmark Square II - A10 (Type B Residence End Unit)

- Breakfast
- City Water
- Dishwasher
- Gym
- Microwave
- Refrigerator
- Stories: 1
- Washer/Dryer: Yes

- Cable TV
- Den
- Elevator
- Kitchen
- Oven: Electric
- Security
- Storm Windows

- Central AC
- Dining Area
- Generator
- Kitchen area
- Pool
- Smart Home Monitoring
- Stove: Electric