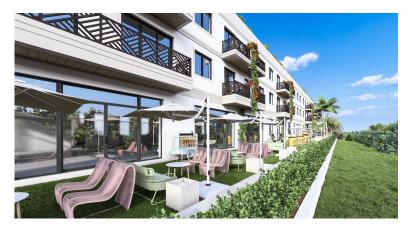

### Landmark Square II - A10 (Type B Residence End Unit)

- Breakfast
- City Water
- Dishwasher
- Gym
- Microwave
- Refrigerator
- Stories: 1
- Washer/Dryer: Yes

- Cable TV
- Den
- Elevator
- Kitchen
- Oven: Electric
- Security
- Storm Windows

- Central AC
- Dining Area
- Generator
- Kitchen area
- Pool
- Smart Home Monitoring
- Stove: Electric