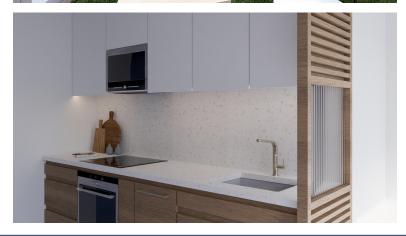

### Landmark Square II - A10 (Type B Residence End Unit)

- Breakfast
- City Water
- Dishwasher
- Gym
- Microwave
- Refrigerator
- Stories: 1
- Washer/Dryer: Yes

- Cable TV
- Den
- Elevator
- Kitchen
- Oven: Electric
- Security
- Storm Windows

- Central AC
- Dining Area
- Generator
- Kitchen area
- Pool
- Smart Home Monitoring
- Stove: Electric