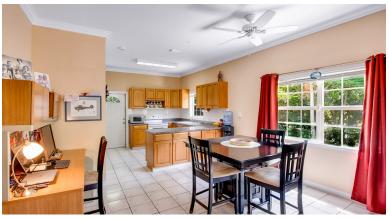

#### REDUCED Residential Duplex in Sweet Savannah

- Bar
- Central AC
- Fence
- Kitchen
- Microwave
- Porch: Unscreened
- Stories: 1

- Breakfast
- City Water
- Furnished: Yes
- Kitchen area
- Oven: Electric
- Refrigerator
- Stove: Electric

- Cable/Sat TV
- Dining Area
- Hurricane Shutters
- Living Room
- Patio
- Septic