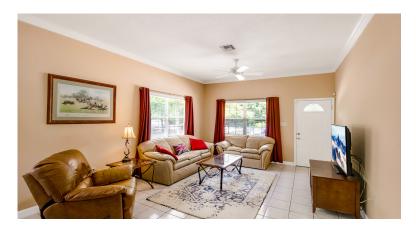

#### REDUCED Residential Duplex in Sweet Savannah

- Bar
- Central AC
- Fence
- Kitchen
- Microwave
- Porch: Unscreened
- Stories: 1

- Breakfast
- City Water
- Furnished: Yes
- Kitchen area
- Oven: Electric
- Refrigerator
- Stove: Electric

- Cable/Sat TV
- Dining Area
- Hurricane Shutters
- Living Room
- Patio
- Septic