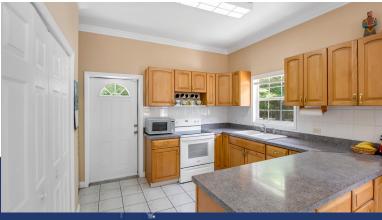

#### REDUCED Residential Duplex in Sweet Savannah

- Bar
- Central AC
- Fence
- Kitchen
- Microwave
- Porch: Unscreened
- Stories: 1

- Breakfast
- City Water
- Furnished: Yes
- Kitchen area
- Oven: Electric
- Refrigerator
- Stove: Electric

- Cable/Sat TV
- Dining Area
- Hurricane Shutters
- Living Room
- Patio
- Septic