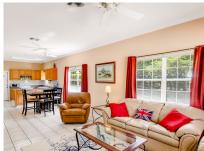

#### REDUCED Residential Duplex in Sweet Savannah

- Bar
- Central AC
- Fence
- Kitchen
- Microwave
- Porch: Unscreened
- Stories: 1

- Breakfast
- City Water
- Furnished: Yes
- Kitchen area
- Oven: Electric
- Refrigerator
- Stove: Electric

- Cable/Sat TV
- Dining Area
- Hurricane Shutters
- Living Room
- Patio
- Septic