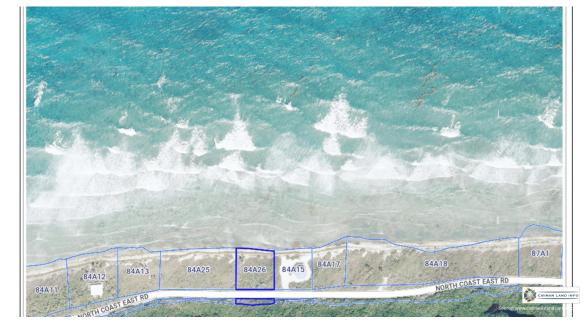

## Little Cayman Private Sandy Beach 1/2 acre

WHAT VALUE! Just under 1/2 acre beautiful beachfront home site in unspoiled, ever so desired, and coveted Little Cayman. Honestly, this is the best deal available with this caliber of beach and size! Available.

## ADDITIONAL INFORMATION

| Aprx Water<br>Frontage            | 130 | Title                                   | Little Cayman Private Sandy<br>Beach 1/2 acre | Land Certificate                     | Not Issued |
|-----------------------------------|-----|-----------------------------------------|-----------------------------------------------|--------------------------------------|------------|
| Water Frontage                    | Yes |                                         |                                               |                                      |            |
| RUNNING COSTS                     |     |                                         |                                               |                                      |            |
| Sewage in<br>Maintenance<br>Costs | No  | AC in<br>Maintenance<br>Costs           | No                                            | Gardening in<br>Maintenance<br>Costs | No         |
| TV in<br>Maintenance<br>Costs     | No  | Insurance<br>Included in<br>Maintenance | No                                            | Pest in<br>Maintenance<br>Costs      | No         |