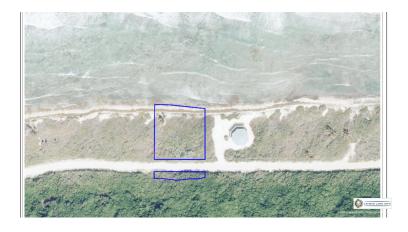

## Little Cayman Private Sandy Beach 1/2 acre

WHAT VALUE! Just under 1/2 acre beautiful beachfront home site in unspoiled, ever so desired, and coveted Little Cayman. Honestly, this is the best deal available with this caliber of beach and size! Available.

## ADDITIONAL INFORMATION

| Aprx Water<br>Frontage            | 130 | Title                                   | Little Cayman Private Sandy<br>Beach 1/2 acre | Land Certificate                     | Not Issued |
|-----------------------------------|-----|-----------------------------------------|-----------------------------------------------|--------------------------------------|------------|
| Water Frontage                    | Yes |                                         |                                               |                                      |            |
| RUNNING COSTS                     |     |                                         |                                               |                                      |            |
| Sewage in<br>Maintenance<br>Costs | No  | AC in<br>Maintenance<br>Costs           | No                                            | Gardening in<br>Maintenance<br>Costs | No         |
| TV in<br>Maintenance<br>Costs     | No  | Insurance<br>Included in<br>Maintenance | No                                            | Pest in<br>Maintenance<br>Costs      | No         |