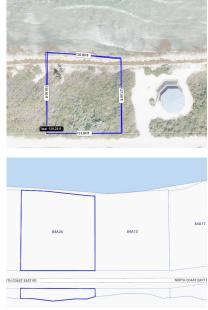

## Little Cayman Private Sandy Beach 1/2 acre

WHAT VALUE! Just under 1/2 acre beautiful beachfront home site in unspoiled, ever so desired, and coveted Little Cayman. Honestly, this is the best deal available with this caliber of beach and size! Available.

## ADDITIONAL INFORMATION

| Aprx Water<br>Frontage            | 130 | Title                                   | Little Cayman Private Sandy<br>Beach 1/2 acre | Land Certificate                     | Not Issued |
|-----------------------------------|-----|-----------------------------------------|-----------------------------------------------|--------------------------------------|------------|
| Water Frontage                    | Yes |                                         |                                               |                                      |            |
| RUNNING COSTS                     |     |                                         |                                               |                                      |            |
| Sewage in<br>Maintenance<br>Costs | No  | AC in<br>Maintenance<br>Costs           | No                                            | Gardening in<br>Maintenance<br>Costs | No         |
| TV in<br>Maintenance<br>Costs     | No  | Insurance<br>Included in<br>Maintenance | No                                            | Pest in<br>Maintenance<br>Costs      | No         |