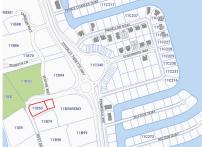

#### Coutts Bldg Parcels - Prime Dev't Site

The two Coutts parcels of land are located in a high traffic location, opposite Seven Mile Beach with great visibility. The land is adjacent to Public Beach on West Bay Road in a rapidly developing area of exclusive resorts, prestigious residential developments, and fine shops, restaurants, and commercial businesses.

Location: Seven Mile Corridor

MLS: 418230 Built: 1996

Contact James james.bovell@bovell.ky +1 (345) 945 4000