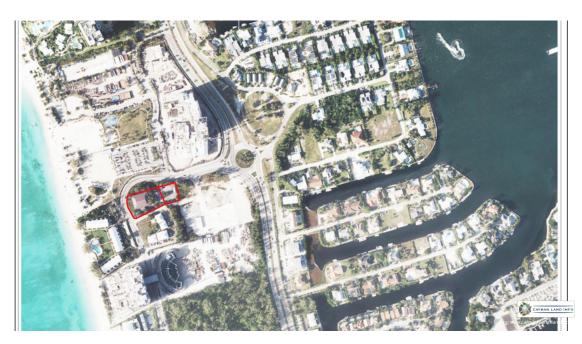

#### Coutts Bldg Parcels - Prime Dev't Site

The two Coutts parcels of land are located in a high traffic location, opposite Seven Mile Beach with great visibility. The land is adjacent to Public Beach on West Bay Road in a rapidly developing area of exclusive resorts, prestigious residential developments, and fine shops, restaurants, and commercial businesses.

Location: Seven Mile Corridor

MLS: 418230 Built: 1996

Contact James james.bovell@bovell.ky +1 (345) 945 4000