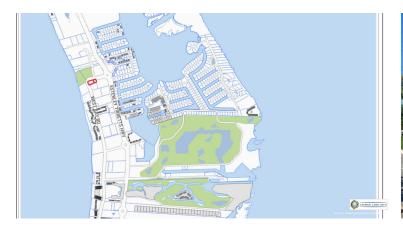

#### Coutts Bldg Parcels - Prime Dev't Site

The two Coutts parcels of land are located in a high traffic location, opposite Seven Mile Beach with great visibility. The land is adjacent to Public Beach on West Bay Road in a rapidly developing area of exclusive resorts, prestigious residential developments, and fine shops, restaurants, and commercial businesses.

Location: Seven Mile Corridor

MLS: 418230 Built: 1996

Contact James james.bovell@bovell.ky +1 (345) 945 4000