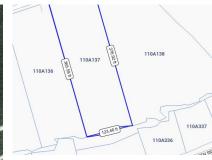

## Ocean View 1.03 Acre Cayman Brac Bluff Parcel

Current

Fantastic estate home or develop site located high and dry on Cayman Brac's famous Bluff's edge with terrific ocean views. 97 feet above sea level, this acre parcel is your dream location.

## Ocean View 1.03 Acre Cayman Brac Bluff Parcel