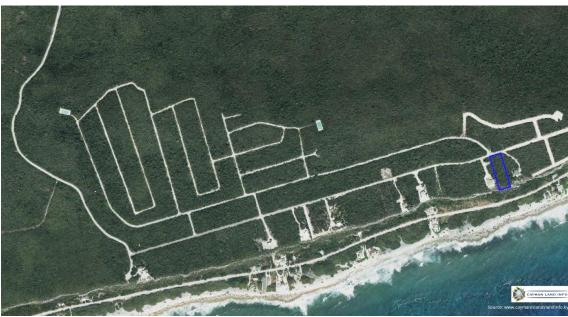

## Ocean View 1.03 Acre Cayman Brac Bluff Parcel

Current

Fantastic estate home or develop site located high and dry on Cayman Brac's famous Bluff's edge with terrific ocean views. 97 feet above sea level, this acre parcel is your dream location.

## Ocean View 1.03 Acre Cayman Brac Bluff Parcel