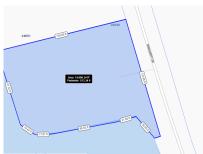

#### ADDITIONAL INFORMATION

| Aprx Water<br>Frontage | 239 | Title | PATRICK ISLAND  <br>WINDSWEPT DR | Land Certificate | Not Issued |
|------------------------|-----|-------|----------------------------------|------------------|------------|
| J                      |     |       | CANALFRONT LOT                   |                  |            |

Water Frontage Yes