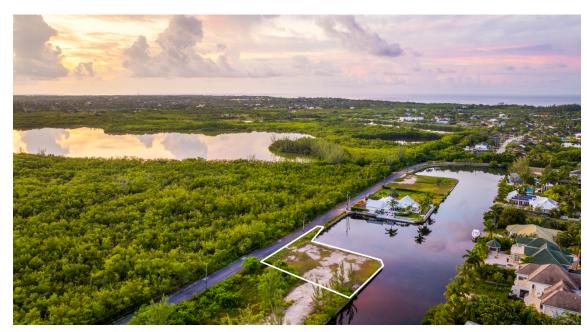

### PATRICK ISLAND | WINDSWEPT DR CANALFRONT LOT

This rare parcel has it all – size, location, expansive views & water frontage to two sides! Located in the prominent and established gated community of Patrick's Island, a Boater's Paradise. This 0.

#### PATRICK ISLAND | WINDSWEPT DR CANALFRONT LOT

Water Frontage