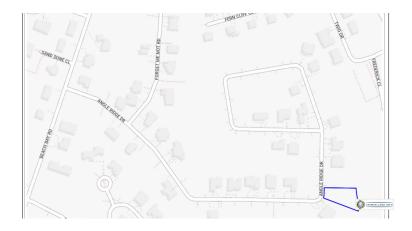

### PARADISE GARDENS -HOUSE LOT

Paradise Gardens is a tranquil community located at the end of Angle Ridge Drive in Lower Valley. It's an emerging community of single residential homes with plans for a community park within the subdivision.

Location: Savannah / Lower Valley

MLS: 418292

Contact James james.bovell@bovell.ky +1 (345) 945 4000

2024 © RE/MAX Cayman Islands. All rights reserved. Proud member of CIREBA.