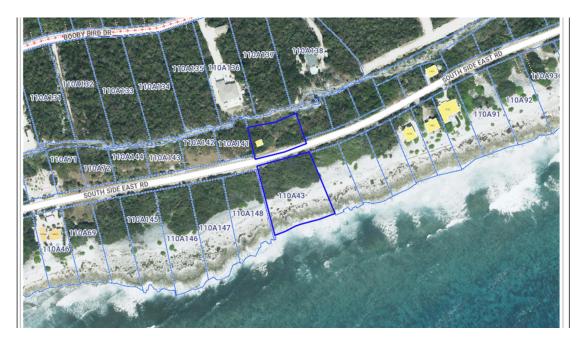

## Cayman Brac, South Side East Rd. 1.25 acre parcel

Parcel 43 is located on South Side East Rd. with 212 ft.

Location: Cayman Brac MLS: 418349

Contact James james.bovell@bovell.ky +1 (345) 945 4000

BÔVELL

## Cayman Brac, South Side East Rd. 1.25 acre parcel