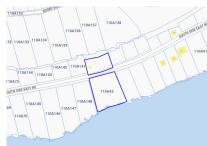

## Cayman Brac, South Side East Rd. 1.25 acre parcel

Parcel 43 is located on South Side East Rd. with 212 ft.

Location: Cayman Brac MLS: 418349

Contact James james.bovell@bovell.ky +1 (345) 945 4000

BÔVELL

## Cayman Brac, South Side East Rd. 1.25 acre parcel