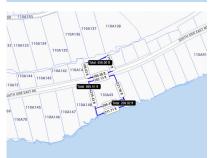

## Cayman Brac, South Side East Rd. 1.25 acre parcel

Parcel 43 is located on South Side East Rd. with 212 ft.

Location: Cayman Brac MLS: 418349

Contact James james.bovell@bovell.ky +1 (345) 945 4000

BÔVELL

## Cayman Brac, South Side East Rd. 1.25 acre parcel