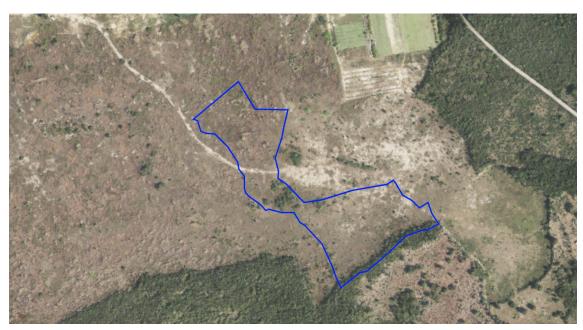

### 10-Acre Development Parcel in East End

Located off Farm Road, this property is right in the heart of East End being only a short drive from places such as Health City, Rum Point Club, Kaibo etc. The site and surrounding area are rather level and show no clear indications of flooding which is always a plus for any developer! \_\_\_ .