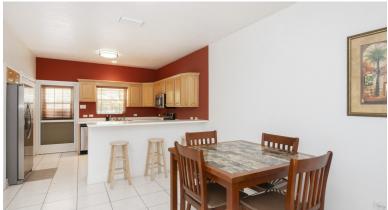

# Willow Pointe - Spacious 2 Bed

- Bar
- City Water
- Furnished: Yes
- Kitchen
- Microwave
- Porch: Screened
- Stories: 2
- Washer/Dryer: Yes

- Cable TV
- Dining Area
- Gym
- Kitchen area
- Oven: Electric
- Refrigerator
- Stove: Electric

- Central AC
- Dishwasher
- Hurricane Shutters
- Living Room
- Pool
- Septic
- Utility Room