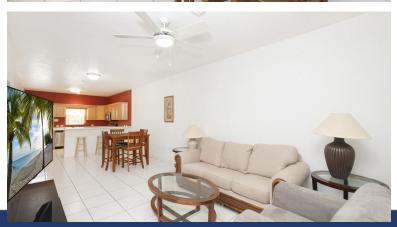

# Willow Pointe - Spacious 2 Bed

- Bar
- City Water
- Furnished: Yes
- Kitchen
- Microwave
- Porch: Screened
- Stories: 2
- Washer/Dryer: Yes

- Cable TV
- Dining Area
- Gym
- Kitchen area
- Oven: Electric
- Refrigerator
- Stove: Electric

- Central AC
- Dishwasher
- Hurricane Shutters
- Living Room
- Pool
- Septic
- Utility Room