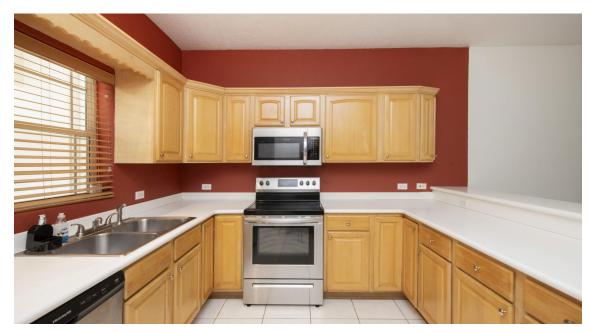

# Willow Pointe - Spacious 2 Bed

Welcome to this delightful 2-bedroom, 2. 5-bathroom townhouse offering 1,484 sq ft of well-designed living space.

Location: Spotts MLS: 418462 Built: 2006

Contact James james.bovell@bovell.ky +1 (345) 945 4000

# Willow Pointe - Spacious 2 Bed

- Bar
- City Water
- Furnished: Yes
- Kitchen
- Microwave
- Porch: Screened
- Stories: 2
- Washer/Dryer: Yes

- Cable TV
- Dining Area
- Gym
- Kitchen area
- Oven: Electric
- Refrigerator
- Stove: Electric

- Central AC
- Dishwasher
- Hurricane Shutters
- Living Room
- Pool
- Septic
- Utility Room