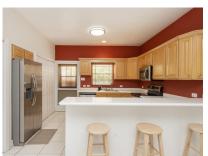

# Willow Pointe - Spacious 2 Bed

Welcome to this delightful 2-bedroom, 2. 5-bathroom townhouse offering 1,484 sq ft of well-designed living space.

Location: Spotts MLS: 418462 Built: 2006

Contact James james.bovell@bovell.ky +1 (345) 945 4000

# Willow Pointe - Spacious 2 Bed

- Bar
- City Water
- Furnished: Yes
- Kitchen
- Microwave
- Porch: Screened
- Stories: 2
- Washer/Dryer: Yes

- Cable TV
- Dining Area
- Gym
- Kitchen area
- Oven: Electric
- Refrigerator
- Stove: Electric

- Central AC
- Dishwasher
- Hurricane Shutters
- Living Room
- Pool
- Septic
- Utility Room