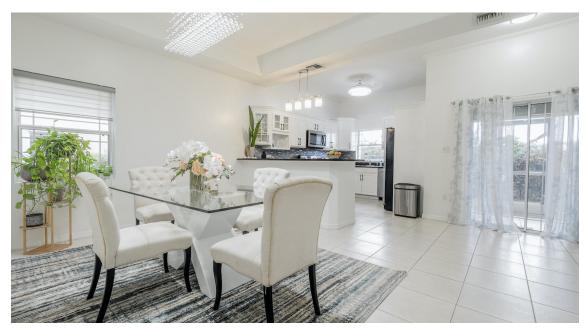

# Melrose Landing 2 Bed End-Unit

Melrose Landing #13 is a 1,870 sq ft, 2-bed, 2. 5-bath end-unit townhome that is spacious and inviting, and stands out with its impeccable upkeep and thoughtful layout.

## Melrose Landing 2 Bed End-Unit

- Breakfast
- Dining Area
- Hurricane Shutters
- Living Room
- Patio
- Refrigerator
- Split AC

Maintenance

Maintenance

Costs

Pest in

Washer/Dryer: Yes

- Cable/Sat TV
- Dishwasher
- Kitchen
- Microwave
- Pool
- Septic
- Stories: 2

Maintenance

Costs

- City Water
- Furnished: Yes
- Kitchen area
- Oven: Yes
- Porch: Screened
- Sewer

Included in

Maintenance

Stove: Electric