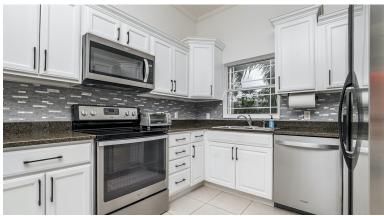

## Melrose Landing 2 Bed End-Unit

- Breakfast
- Dining Area
- Hurricane Shutters
- Living Room
- Patio
- Refrigerator
- Split AC

Maintenance

Maintenance

Costs

Pest in

Washer/Dryer: Yes

- Cable/Sat TV
- Dishwasher
- Kitchen
- Microwave
- Pool
- Septic
- Stories: 2

Maintenance

Costs

- City Water
- Furnished: Yes
- Kitchen area
- Oven: Yes
- Porch: Screened
- Sewer

Included in

Maintenance

Stove: Electric