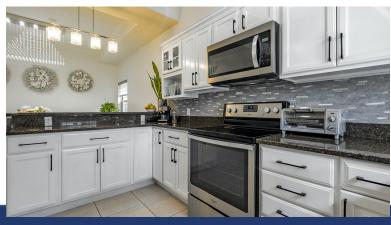

## Melrose Landing 2 Bed End-Unit

- Breakfast
- Dining Area
- Hurricane Shutters
- Living Room
- Patio
- Refrigerator
- Split AC

Maintenance

Maintenance

Costs

Pest in

Washer/Dryer: Yes

- Cable/Sat TV
- Dishwasher
- Kitchen
- Microwave
- Pool
- Septic
- Stories: 2

Maintenance

Costs

- City Water
- Furnished: Yes
- Kitchen area
- Oven: Yes
- Porch: Screened
- Sewer

Included in

Maintenance

Stove: Electric