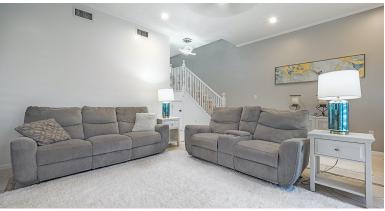

# Melrose Landing 2 Bed End-Unit

Melrose Landing #13 is a 1,870 sq ft, 2-bed, 2. 5-bath end-unit townhome that is spacious and inviting, and stands out with its impeccable upkeep and thoughtful layout.

## Melrose Landing 2 Bed End-Unit

- Breakfast
- Dining Area
- Hurricane Shutters
- Living Room
- Patio
- Refrigerator
- Split AC

Maintenance

Maintenance

Costs

Pest in

Washer/Dryer: Yes

- Cable/Sat TV
- Dishwasher
- Kitchen
- Microwave
- Pool
- Septic
- Stories: 2