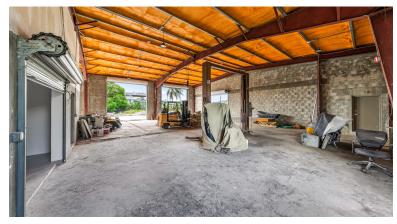

## High Visibility - Light Industrial - Dorcy Drive 0.48 acres

Well located in the Industrial Park with 151ft of high visibility road frontage and a generous lot of 0. 48 acres this newly renovated space is a multi-use building with huge frontage onto busy Dorcy Drive.

### High Visibility - Light Industrial - Dorcy Drive 0.48 acres

City WaterSepticFenceStories: 1

Multi-Zone ACStorm Windows