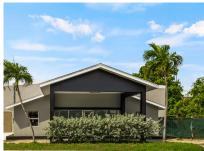

## High Visibility - Light Industrial - Dorcy Drive 0.48 acres

Well located in the Industrial Park with 151ft of high visibility road frontage and a generous lot of 0. 48 acres this newly renovated space is a multi-use building with huge frontage onto busy Dorcy Drive.

### High Visibility - Light Industrial - Dorcy Drive 0.48 acres

City WaterSepticFenceStories: 1

Multi-Zone ACStorm Windows