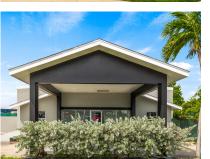

## High Visibility - Light Industrial - Dorcy Drive 0.48 acres

Well located in the Industrial Park with 151ft of high visibility road frontage and a generous lot of 0. 48 acres this newly renovated space is a multi-use building with huge frontage onto busy Dorcy Drive.

### High Visibility - Light Industrial - Dorcy Drive 0.48 acres

City WaterSepticFenceStories: 1

Multi-Zone ACStorm Windows