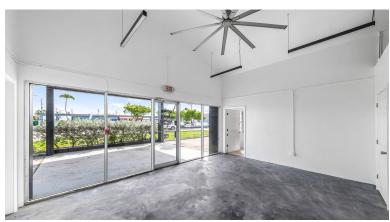

## High Visibility - Light Industrial - Dorcy Drive 0.48 acres

Well located in the Industrial Park with 151ft of high visibility road frontage and a generous lot of 0. 48 acres this newly renovated space is a multi-use building with huge frontage onto busy Dorcy Drive.

### High Visibility - Light Industrial - Dorcy Drive 0.48 acres

City WaterSepticFenceStories: 1

Multi-Zone ACStorm Windows