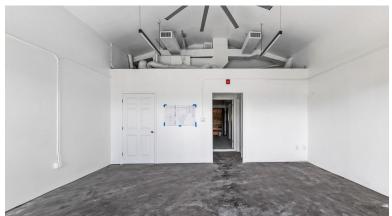

## High Visibility - Light Industrial - Dorcy Drive 0.48 acres

Well located in the Industrial Park with 151ft of high visibility road frontage and a generous lot of 0. 48 acres this newly renovated space is a multi-use building with huge frontage onto busy Dorcy Drive.

### High Visibility - Light Industrial - Dorcy Drive 0.48 acres

City WaterSepticFenceStories: 1

Multi-Zone ACStorm Windows