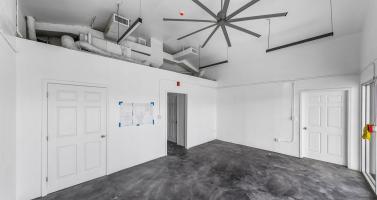

## High Visibility - Light Industrial - Dorcy Drive 0.48 acres

Well located in the Industrial Park with 151ft of high visibility road frontage and a generous lot of 0. 48 acres this newly renovated space is a multi-use building with huge frontage onto busy Dorcy Drive.

### High Visibility - Light Industrial - Dorcy Drive 0.48 acres

City WaterSepticFenceStories: 1

Multi-Zone ACStorm Windows