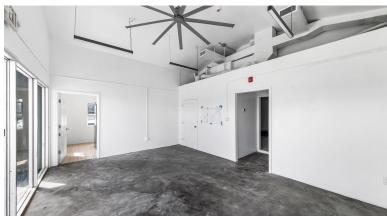

## High Visibility - Light Industrial - Dorcy Drive 0.48 acres

Well located in the Industrial Park with 151ft of high visibility road frontage and a generous lot of 0. 48 acres this newly renovated space is a multi-use building with huge frontage onto busy Dorcy Drive.

### High Visibility - Light Industrial - Dorcy Drive 0.48 acres

City WaterSepticFenceStories: 1

Multi-Zone ACStorm Windows