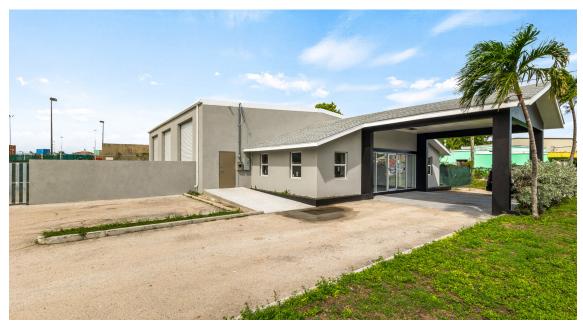

## High Visibility - Light Industrial - Dorcy Drive 0.48 acres

Well located in the Industrial Park with 151ft of high visibility road frontage and a generous lot of 0. 48 acres this newly renovated space is a multi-use building with huge frontage onto busy Dorcy Drive.

### High Visibility - Light Industrial - Dorcy Drive 0.48 acres

City WaterSepticFenceStories: 1

Multi-Zone ACStorm Windows