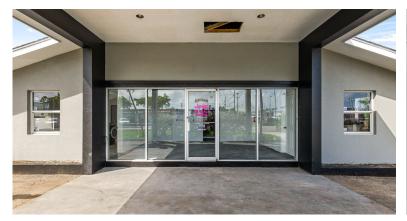

## High Visibility - Light Industrial - Dorcy Drive 0.48 acres

Well located in the Industrial Park with 151ft of high visibility road frontage and a generous lot of 0. 48 acres this newly renovated space is a multi-use building with huge frontage onto busy Dorcy Drive.

### High Visibility - Light Industrial - Dorcy Drive 0.48 acres

City WaterSepticFenceStories: 1

Multi-Zone ACStorm Windows