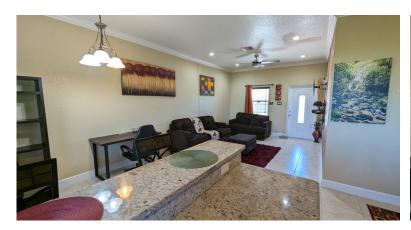

## SPACIOUS ONE BED - MEADOWLARK VILLAS

- Cable TV
- Dining Area
- Kitchen area
- Oven: Yes
- Stories: 1

Maintenance

Maintenance Costs

Costs Pest in

- Central AC
- Furnished: Partially
- Living Room
- Refrigerator
- Stove: Electric