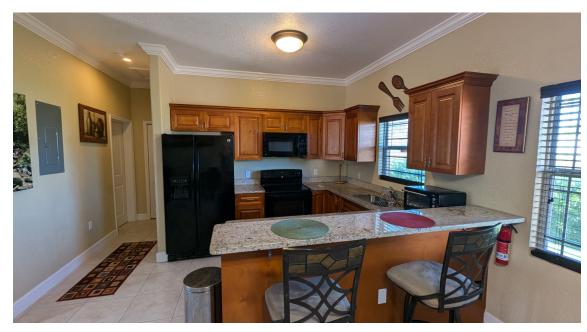

#### SPACIOUS ONE BED - MEADOWLARK VILLAS

This is a spacious, bright condo situated in the residential area of Spotts Newlands, offering a peaceful and serene environment. It enjoys a prime location, being conveniently close to both Spotts Beach and two major shopping centers, Countryside and Grand Harbour.

## SPACIOUS ONE BED - MEADOWLARK VILLAS

- Cable TV
- Dining Area
- Kitchen area
- Oven: Yes
- Stories: 1

Maintenance

Maintenance Costs

Costs Pest in

- Central AC
- Furnished: Partially
- Living Room
- Refrigerator
- Stove: Electric

- City Water
- Kitchen
- Microwave
- Septic

Included in

Maintenance

Washer/Dryer: Yes