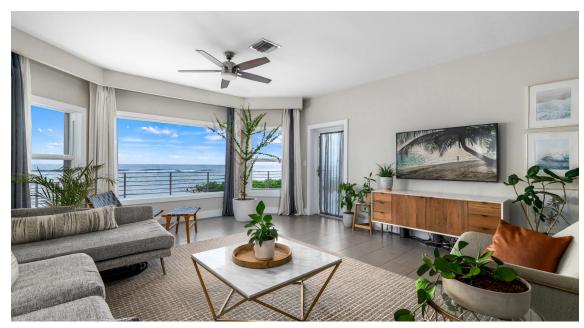

#### 9 OLD PROSPECT GROVES -COASTAL CHIC, BEACHFRONT, 2-BED UNIT

Situated in the charming and wonderfully peaceful Old Prospect Groves, this beautifully updated end unit is one of the best-priced waterfront condos on the island, offering unmatched features at an incredible value. Read more below on how this outstanding property combines modern amenities with unparalleled Caribbean Sea views.

#### 9 OLD PROSPECT GROVES -COASTAL CHIC, BEACHFRONT, 2-**BED UNIT**

- BBQ
- City Water
- Furnished: Yes
- Microwave
- Pool
- Stories: 1
- Washer/Dryer: Yes

- Breakfast
- Dining Area
- Kitchen area
- Oven: Yes
- Porch: Screened
- Storm Windows
- Water Frontage

- Central AC
- Dishwasher
- Living Room
- Patio
- Refrigerator
- Stove: Electric